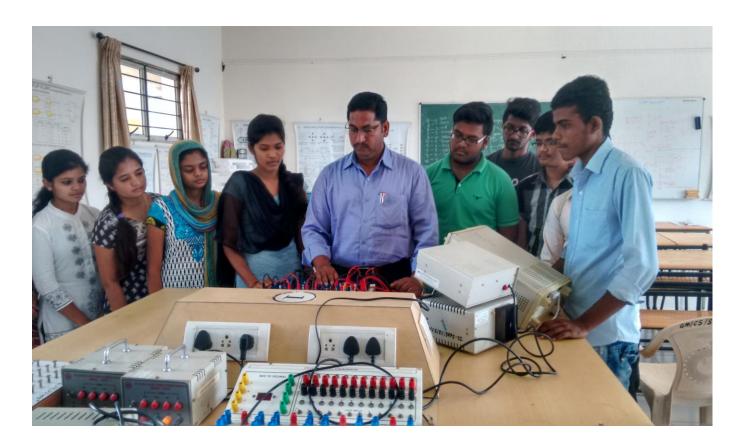

- ELECTRONIC CIRCUITS AND LOGIC DESIGN LAB
- : 73.28 [Sq. mtrs]
- : Mr. ARUN KUMAR B.T.
- : Mr. REVANASIDDAPPA
- : BASAVARAJ C
  - 09:00 AM TO 12-30 PM & 1.30 PM TO 4.30 PM
- : 1. 15CSL37 ELECTRONIC CIRCUITS & LOGIC DESIGN LAB

:

:

:

- 1. LABORATORY
- 2. AREA OF LABORATORY
- 3. NAME OF THE LAB INCHARGE
- 4. NAME OF THE LAB INSTRUCTOR
- 5. NAME OF THE LAB ATTENDER
- 6. LAB TIMINGS
- 7. PRACTICAL SUBJECTS TO CONDUCT

- MICROPROCESSROR AND MICROCONTROLLER LAB
- : 73.28 [Sq. mtrs]
- : Mr. ARUN KUMAR B.T.
- : Mr. REVANASIDDAPPA
- : CHANDRASHEKAR .H
  - 09:00 AM TO 12-30 PM & 1.30 PM TO 4.30 PM
    - 1. 15CSL48 MICROPROCESSROR AND MICROCONTROLLER LAB